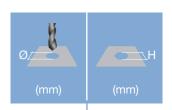

## Hole geometry

If round -> diameter If hexagonal -> wigth across flats

Difference of total length before and after installation

\*in accordance to chosen RIVKLE®\*