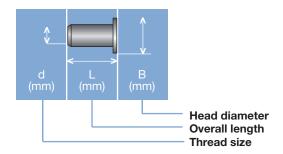

# All technical data refer to the measure mm

# **RIVKLE®** Tooling equipment

Spare exchange unit (threaded mandrel + anvil) for the RIVKLE® BRK 01 manual setting tool.

Technical information can be found on the last page.



| Diameter | Article number | For       |
|----------|----------------|-----------|
| (d)      |                | tool type |
| М3       | 23511903001    | BRK 01    |
| M 4      | 23511904001    | BRK 01    |
| M 5      | 23511905001    | BRK 01    |
| M 6      | 23511906001    | BRK 01    |







### **Grip range**

Defines the range of total thickness of the customers part (even if it consists of more than one layer)



## Hole geometry

If round -> diameter If hexagonal -> wigth across flats



Difference of total length before and after installation



\*in accordance to chosen RIVKLE®\*