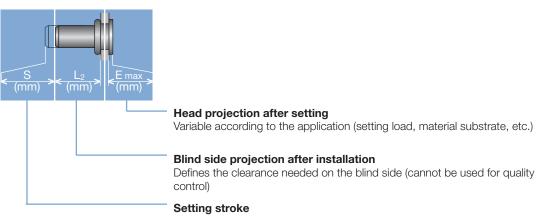

### **Grip range**

Defines the range of total thickness of the customers part (even if it consists of more than one layer)

## Hole geometry

If round -> diameter If hexagonal -> wigth across flats

Difference of total length before and after installation

\*in accordance to chosen RIVKLE®\*