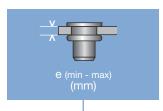

### **Grip range**

Defines the range of total thickness of the customers part (even if it consists of more than one layer)