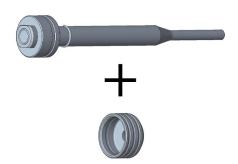

# **RIVKLE®** Tooling equipment

Spare exchange unit (threaded mandrel + anvil) for the RIVKLE® BRK 01 manual setting tool.

Technical information can be found on the last page.

| Diameter | Article number | For       |
|----------|----------------|-----------|
| (d)      |                | tool type |
| М3       | 23511903001    | BRK 01    |
| M 4      | 23511904001    | BRK 01    |
| M 5      | 23511905001    | BRK 01    |
| M 6      | 23511906001    | BRK 01    |