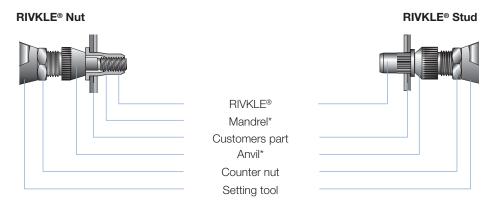

# **RIVKLE®** Tooling equipment

Spare exchange unit (threaded mandrel + anvil) for the RIVKLE® BRK 01 manual setting tool.

Technical information can be found on the last page.

| Diameter | Article number | For       |
|----------|----------------|-----------|
| (d)      |                | tool type |
| М3       | 23511903001    | BRK 01    |
| M 4      | 23511904001    | BRK 01    |
| M 5      | 23511905001    | BRK 01    |
| M 6      | 23511906001    | BRK 01    |