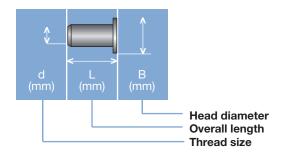

# **RIVKLE® Mandrel**

Spare threaded mandrel for the RIVKLE® ES 51 hydraulic manual setting tool.

Technical information can be found on the last page.

| Diameter | Article number | For       |
|----------|----------------|-----------|
| (d)      |                | tool type |
| M 6      | 23510806020    | ES 51     |
| M 8      | 23510808020    | ES 51     |
| M 10     | 23510810020    | ES 51     |
| M 12     | 23510812020    | ES 51     |
| M 14     | 23510814020    | ES 51     |