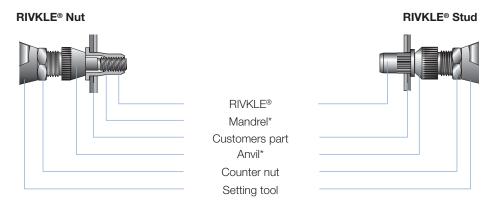

# **RIVKLE® Mandrel**

Spare threaded mandrel for the RIVKLE® ES 51 hydraulic manual setting tool.

Technical information can be found on the last page.

| Diameter | Article number | For       |
|----------|----------------|-----------|
| (d)      |                | tool type |
| M 6      | 23510806020    | ES 51     |
| M 8      | 23510808020    | ES 51     |
| M 10     | 23510810020    | ES 51     |
| M 12     | 23510812020    | ES 51     |
| M 14     | 23510814020    | ES 51     |

### **Grip range**

Defines the range of total thickness of the customers part (even if it consists of more than one layer)

## Hole geometry

If round -> diameter If hexagonal -> wigth across flats

Difference of total length before and after installation

\*in accordance to chosen RIVKLE®\*