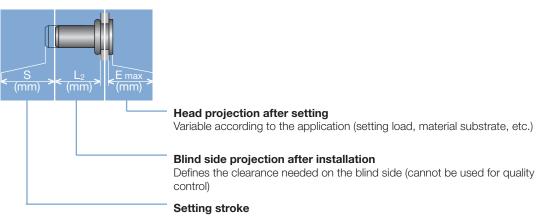

## Hole geometry

If round -> diameter If hexagonal -> wigth across flats

Difference of total length before and after installation

\*in accordance to chosen RIVKLE®\*