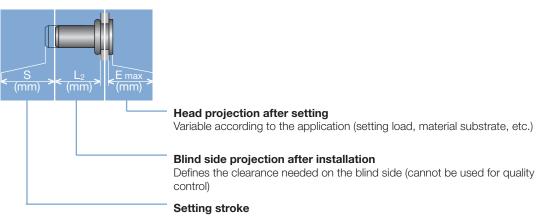

### **Grip range**

Defines the range of total thickness of the customers part (even if it consists of more than one layer)