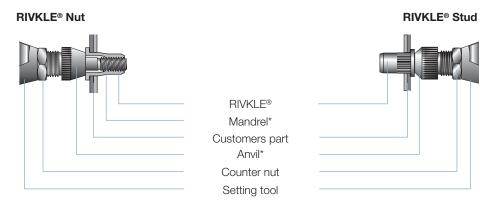

## Hole geometry

If round -> diameter If hexagonal -> wigth across flats

Difference of total length before and after installation

\*in accordance to chosen RIVKLE®\*