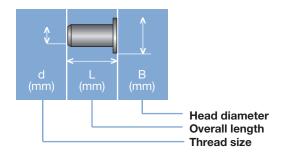

### **Grip range**

Defines the range of total thickness of the customers part (even if it consists of more than one layer)