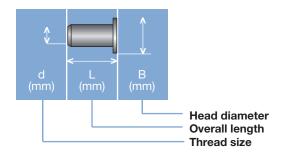

# **RIVKLE® Mandrel**

Spare threaded mandrel for the RIVKLE® OPTEX hexagon punching and installation tool.

Technical information can be found on the last page.

| Diameter | Article number | For       |
|----------|----------------|-----------|
| (d)      |                | tool type |
| M 5      | 23511005020    | OPTEX     |
| M 6      | 23511006020    | OPTEX     |
| M 8      | 23511008020    | OPTEX     |