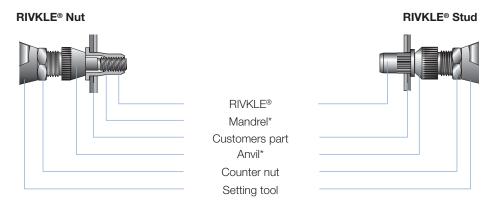

# **RIVKLE® Mandrel**

Spare threaded mandrel for the RIVKLE® OPTEX hexagon punching and installation tool.

Technical information can be found on the last page.

| Diameter | Article number | For       |
|----------|----------------|-----------|
| (d)      |                | tool type |
| M 5      | 23511005020    | OPTEX     |
| M 6      | 23511006020    | OPTEX     |
| M 8      | 23511008020    | OPTEX     |