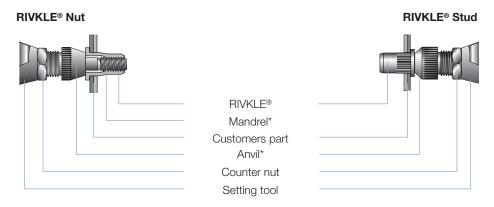

# **RIVKLE®** Nose piece

Spare anvil for the RIVKLE® ES 51 hydraulic manual setting tool.

Technical information can be found on the last page.

| Diameter | Article number | For       |
|----------|----------------|-----------|
| (d)      |                | tool type |
| M 6      | 23510806030    | ES 51     |
| M 8      | 23510808030    | ES 51     |
| M 10     | 23510810030    | ES 51     |
| M 12     | 23510812030    | ES 51     |
| M 14     | 23510814030    | ES 51     |