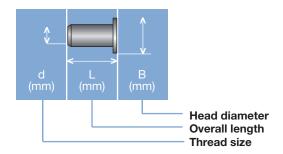

# All technical data refer to the measure mm

# **RIVKLE®** Nose piece

Spare anvil for the RIVKLE® ES 51 hydraulic manual setting tool.

Technical information can be found on the last page.



| Diameter | Article number | For       |
|----------|----------------|-----------|
| (d)      |                | tool type |
| M 6      | 23510806030    | ES 51     |
| M 8      | 23510808030    | ES 51     |
| M 10     | 23510810030    | ES 51     |
| M 12     | 23510812030    | ES 51     |
| M 14     | 23510814030    | ES 51     |







### **Grip range**

Defines the range of total thickness of the customers part (even if it consists of more than one layer)



## Hole geometry

If round -> diameter If hexagonal -> wigth across flats



Difference of total length before and after installation



\*in accordance to chosen RIVKLE®\*