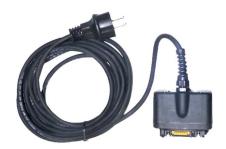

# **RIVKLE**® Cord power supply

Power supply for the mains operation of the RIVKLE  $^{\scriptsize{\scriptsize{(B)}}}$  setting tool B2007.

Technical information can be found on the last page.

| Article number | For       |
|----------------|-----------|
|                | tool type |
| 0005000050     | D0007     |