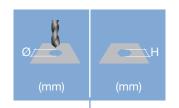

## Grip range

Defines the range of total thickness of the customers part (even if it consists of more than one layer)

Hole geometry If round -> diameter If hexagonal -> wigth across flats