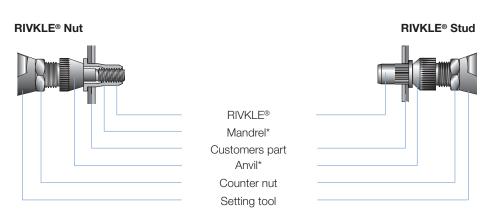

7 · fat@boellhoff.com · eshop.boellhoff.de/en/home

This document was generated automatically. Subject to technical changes and errors. Distribution as well as duplication of this document, its utilisation and communication of its content only permitted with express consert.





## Grip range

Defines the range of total thickness of the customers part (even if it consists of more than one layer)



Hole geometry If round -> diameter If hexagonal -> wigth across flats



#### Head projection after setting

Variable according to the application (setting load, material substrate, etc.)

## Blind side projection after installation

Defines the clearance needed on the blind side (cannot be used for quality control)

### Setting stroke

Difference of total length before and after installation



\*in accordance to chosen RIVKLE®\*



All technical data refer to the measure mm

**Böllhoff Group** • Archimedesstr. 1-4 • 33649 Bielefeld • Phone: +49 521 4482-1387 • fat@boellhoff.com • eshop.boellhoff.de/en/home This document was generated automatically. Subject to technical changes and errors. Distribution as well as duplication of this document, its utilisation and communication of its content only permitted with express consert.