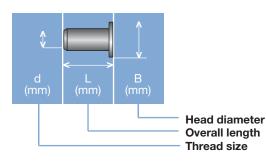

# RIVKLE<sup>®</sup> Refill & purge accessory For tool type P1007 / P2005 / P2007

Accessory for refilling oil and bleeding the RIVKLE® setting tools P1007/P2005/P2007.

Technical information can be found on the last page.

| Article number | For                 |
|----------------|---------------------|
|                | tool type           |
| 23611400970    | P1007, P2005, P2007 |

Böllhoff Group · Archimedesstr. 1-4 · 33649 Bielefeld · Phone: +49 521 4482-1387 · fat@boellhoff.com · eshop.boellhoff.de/en/home