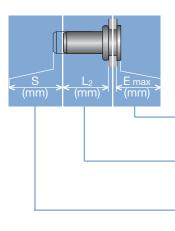

## Blind side projection after installation

Defines the clearance needed on the blind side (cannot be used for quality control)

### Setting stroke

Difference of total length before and after installation

\*in accordance to chosen RIVKLE®\*

All technical data refer to the measure mm

**Böllhoff Group** • Archimedesstr. 1-4 • 33649 Bielefeld • Phone: +49 521 4482-1387 • fat@boellhoff.com • eshop.boellhoff.de/en/home This document was generated automatically. Subject to technical changes and errors. Distribution as well as duplication of this document, its utilisation and communication of its content only permitted with express consert.