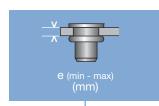

#### Head projection after setting

Variable according to the application (setting load, material substrate, etc.)