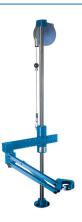

# **RIVKLE®** Parallel arm support

Parallel system for RIVKLE  $^{\! @}$  setting tools P2005/P1007/P2007/P2007 PN.

Technical information can be found on the last page.

| Article number | Load     | For       |
|----------------|----------|-----------|
|                | capacity | tool type |