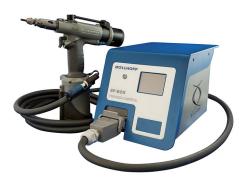

## **RIVKLE<sup>®</sup>** process control EP 2009 PN:

Connection of a force-controlled pneumatic/hydraulic installation tool with setting stroke
control

- Perfect setting results without loss of performance
- For processing blind rivet nuts of sizes M4–M8
- Tooling not included

Technical information can be found on the last page.

| Diameter | Article number | Weight |
|----------|----------------|--------|
| (d)      |                | g      |
| M4 - M8  | 28252218000    | 2450   |