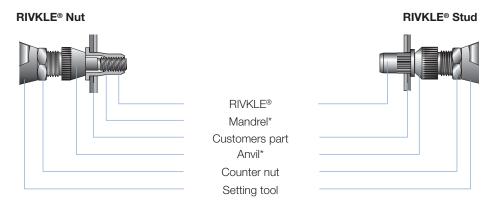

# All technical data refer to the measure mm

# **RIVKLE®** Punch

Spare punch for the RIVKLE® OPTEX hexagon punching and installation tool.

Technical information can be found on the last page.



| Diameter | Article number | For       |
|----------|----------------|-----------|
| (d)      |                | tool type |
| M 5      | 23511005021    | OPTEX     |
| M 6      | 23511006021    | OPTEX     |
| M 8      | 23511008021    | OPTEX     |





### **Grip range**

Defines the range of total thickness of the customers part (even if it consists of more than one layer)



## Hole geometry

If round -> diameter If hexagonal -> wigth across flats



Difference of total length before and after installation



\*in accordance to chosen RIVKLE®\*