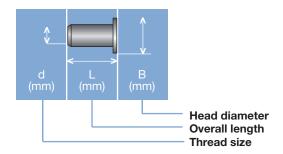

# All technical data refer to the measure mm

# **RIVKLE®** Punch

Spare punch for the RIVKLE® OPTEX hexagon punching and installation tool.

Technical information can be found on the last page.



| Diameter | Article number | For       |
|----------|----------------|-----------|
| (d)      |                | tool type |
| M 5      | 23511005021    | OPTEX     |
| M 6      | 23511006021    | OPTEX     |
| M 8      | 23511008021    | OPTEX     |





### **Grip range**

Defines the range of total thickness of the customers part (even if it consists of more than one layer)



## Hole geometry

If round -> diameter If hexagonal -> wigth across flats



Difference of total length before and after installation



\*in accordance to chosen RIVKLE®\*